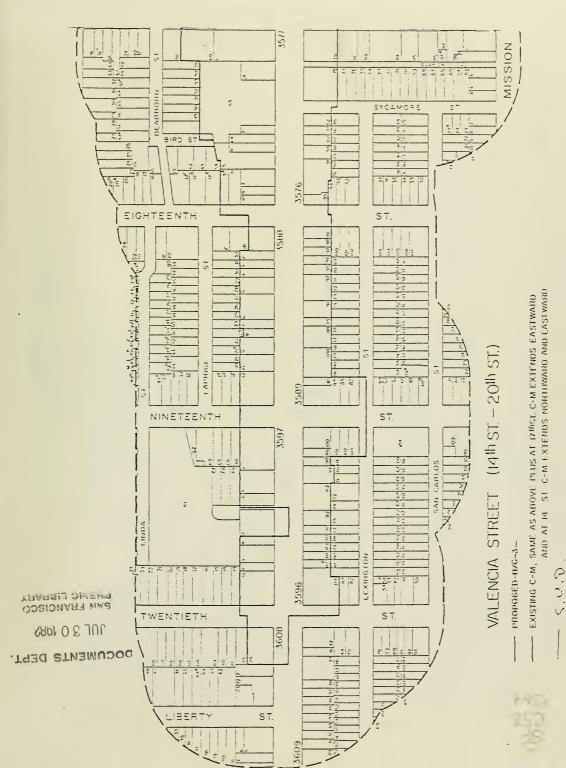

6510

| EXISTING CONTROLS AND RECOMMENDATIONS 24th Street - Mission      |                                                             |                            |  |  |  |  |
|------------------------------------------------------------------|-------------------------------------------------------------|----------------------------|--|--|--|--|
| Zoning Categories * Ex                                           | cisting C-2/SUD Controls                                    | Recommendations            |  |  |  |  |
| BUILDING ENVELOPE                                                |                                                             |                            |  |  |  |  |
| Square Footage<br>per Establishment                              | P∠ 2,500 sq.ft. > S                                         |                            |  |  |  |  |
| Rear Yards<br>(25% of lot depth,<br>but not<br>less than 15 ft.) | Required only at levels of residential occupancy and above. | JUL 3 0 1982               |  |  |  |  |
| Residential<br>Off-Street Parking                                | One space per<br>dwelling unit                              |                            |  |  |  |  |
| Drive-Up Facilities                                              | NP                                                          |                            |  |  |  |  |
| Street Trees                                                     | Not Required                                                |                            |  |  |  |  |
| Outdoor Uses                                                     | S                                                           |                            |  |  |  |  |
| General Advertising Signs                                        | Р                                                           |                            |  |  |  |  |
| VERTICAL MIX                                                     |                                                             |                            |  |  |  |  |
| Ret. Pers.Svc.                                                   | Off. Inst. Res. Ret. Pe                                     | ers.Svc. Off.Inst. Res.    |  |  |  |  |
| Ground Story P P<br>Second Story NP NP<br>Third Story + NP NP    | P P P P P P P P P P P P P P P P P P P                       |                            |  |  |  |  |
| *Second floor offices permitte                                   | ed when not eliminating e                                   | xisting residential units  |  |  |  |  |
| P = Principal Use SU = Spe                                       | ecial Use                                                   | onal NP = Not<br>Permitted |  |  |  |  |